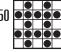

## \*\*CAPTAIN'S CATCH BLACKOUT - \$1 EACH (PINK)

11. A. Small Net \$150

B. Large Net \$250

C. Blackout \$1,199

PINK = REGULAR GAMES