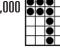

## \*\*CAPTAIN'S CATCH BLACKOUT - \$1 EACH (PINK)

11. A. Small Net \$150

B. Large Net \$250

C. Blackout \$1,199

PINK = REGULAR GAMES