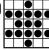

## \*WARM UPS - \$3 EACH

1. 5 Around the Corner (red) \$100
 2. Upside Down Teeter Totter (green) \$100
 3. Triangle in the Corner (blue) \$100
 4. Caterpillar (purple) \$100